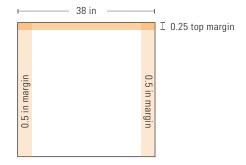

### DIMENSIONS:

The width is set at 38 inches with 0.5 inch side margins, and 0.25 inch top margin.
The max length is ideally 60 inches, but we can go to 80 inches or more if needed.
Please make sure to set up your files with the set width and margins in mind.